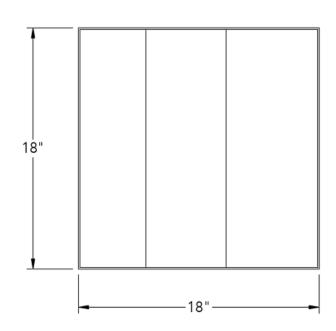

## **FEATURES**

- Premium 304 Grade Stainless Steel
- Solid Mount Construction
- Concealed Installation Hardware
- State of the art wall anchors included for installation on Dry wall or Tile.

| Model    | Y-407-P                   |
|----------|---------------------------|
| Product  | Shadow Box                |
| Size     | 18" (W) x 18" (H) x 4"(D) |
| Slope    | 1/16"                     |
| Hardware | Included, Concealed       |